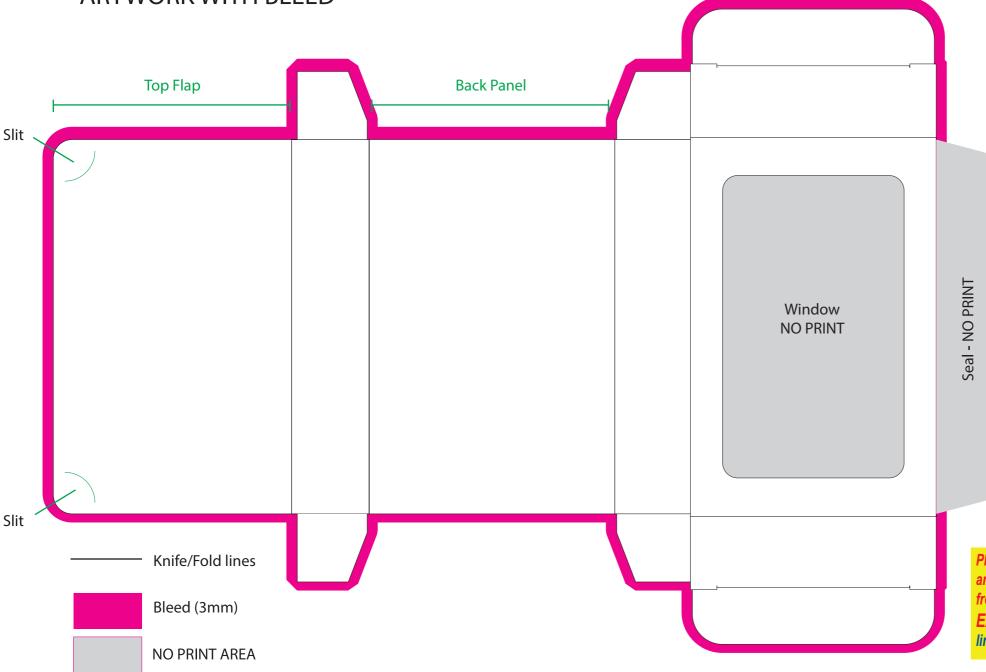

## SCALE 100% ARTWORK WITH BLEED

Image Impression Only NOT TO SCALE

Please note: Wrappers are printed digitally, please provide PMS colours if a close match is crucial and please inform us of this when ordering. If PMS colours are not provided we will print directly from the file and resulting print will be taken as correct. Not all PMS colours can be matched.

Exact PMS colour match is NOT guaranteed. It is highly recommended that editable linework is provided, without this we cannot be held responsible for colour discrepancies